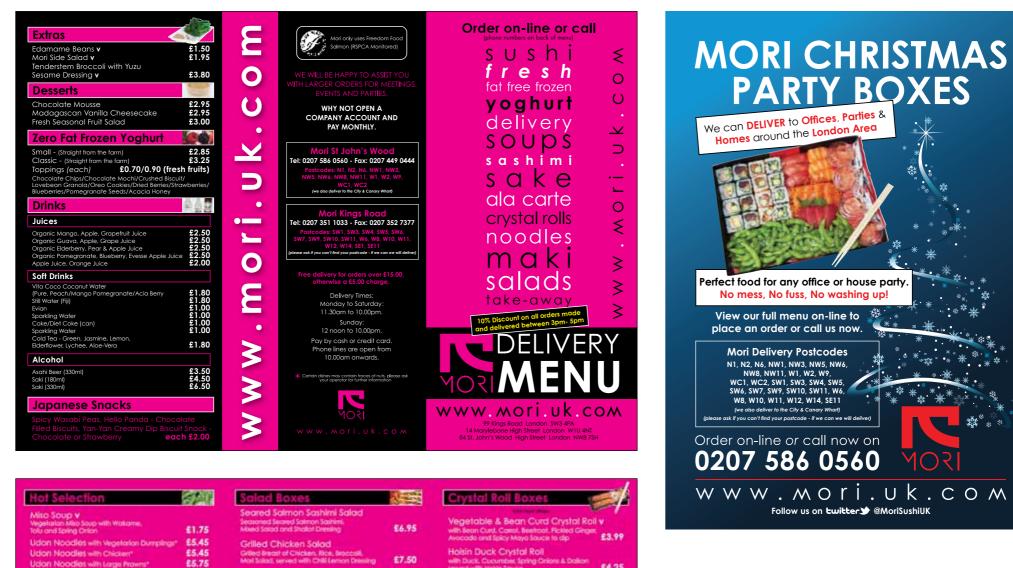

### Delivery Leaflet & Christmas Flyer

Udon Noodies with Large Prov Udon Noodles with Samon Terlyak £5.95 erved with seasonal hesh o a Mori Power Broth. Miso Marinated Salmon Mail Miso Salmon with Slicky Rice and €7.25 ese l'Icile Chicken Thai Green Curry Thai Green Curry with Sticky Ilice and Second Vegetables £7.25 Vegetable Green Thai Curry v Thai Green Curry with Sticky Rice and Seasonal Vegetables £6.25 £3.95 Warm Edamame Beans v Sticky Rice £1.75 Sushi Boxes Freedom Food Salmon yrt. Samon and A Soy, Ginaer We £7.25 Freedom Food Salmon Premie Nigit, Salmon and Avacada Malil. Sathimi, Mati Pickles, Say, Ginger, £8.99 Freedom Food Salmon & Tuna Tuna Ngiti Salmar Maki Say, Ginae £7.80 **Mixed Sashimi** £10.90 Maki Selection una, Crab Colifornia, Solmon and do. Soy, Ginger, Wasabi E5.25 Vegetable Maki Selection v agut and Avocado, Cucu Curd, Soy, Ginger, Watabi £4.25