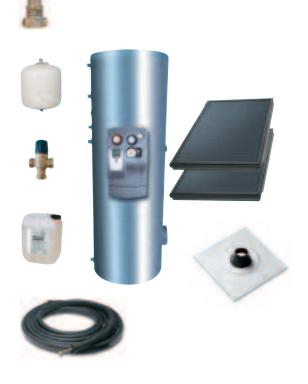

# The complete package for renewable energy.

- Complete solar system for hot water.
- Dual coil solar hot water tank.
- Flexible flow and return pipes.
- Underfelt sealing collars.

WRAS APPROVED

• Safety mixer valves.

## Everything you need for the whole system.

Unlike other systems, we save you time and effort by providing the solar collectors and the tank, all in one system. It's easier to install, it's WRAS certified, and it's designed to the same high standards you'd expect from VELUX.