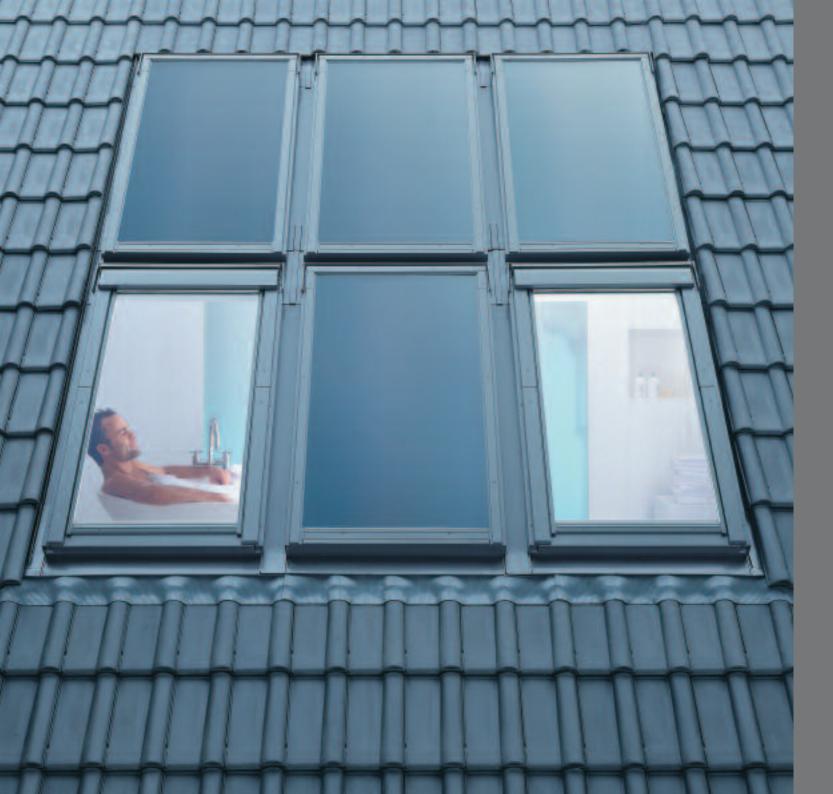

#### What's different about VELUX solar hot water heating?

We've got more than 50 years' experience of roof integration. So we've been able to develop solar collectors that can be fitted easily, quickly and efficiently as they integrate into your roof. They even save you money, as you don't need as much roofing material.

The result is a flush, sleek finish, with the collector looking like a part of the building design, not an 'add-on'.

### VELUX solar excellence by design.

Like all our products, our solar hot water system uses our keen sense of design, premium materials and the latest technology. We even use the same kind of flashing kits used on our windows, for perfect roof integration.